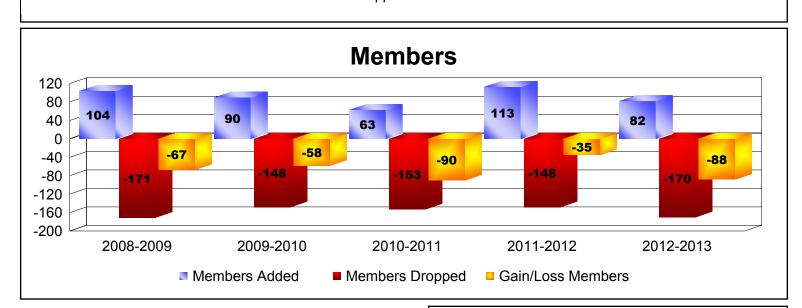

**District 17 I** 

| Year                                                     | New<br>Clubs | Dropped<br>Clubs | Gain/<br>Loss<br>Clubs | New<br>Members | Charter<br>Members            | Reinstate<br>Members | Transfer<br>Members         | Total<br>Member<br>Added | Total<br>Members<br>Dropped | Gain/<br>Loss<br>Members |
|----------------------------------------------------------|--------------|------------------|------------------------|----------------|-------------------------------|----------------------|-----------------------------|--------------------------|-----------------------------|--------------------------|
| 2008-2009                                                | 0            | -1               | -1                     | 92             | 0                             | 6                    | 6                           | 104                      | -171                        | -67                      |
| 2009-2010                                                | 0            | -3               | -3                     | 79             | 0                             | 4                    | 7                           | 90                       | -148                        | -58                      |
| 2010-2011                                                | 0            | -1               | -1                     | 55             | 0                             | 2                    | 6                           | 63                       | -153                        | -90                      |
| 2011-2012                                                | 0            | -3               | -3                     | 98             | 0                             | 4                    | 11                          | 113                      | -148                        | -35                      |
| 2012-2013                                                | 0            | -3               | -3                     | 73             | 0                             | 2                    | 7                           | 82                       | -170                        | -88                      |
| Average                                                  | 0            | -2               | -2                     | 79             | 0                             | 4                    | 7                           | 90                       | -158                        | -68                      |
| -0<br>-0.4<br>-0.8<br>-1.2<br>-1.6<br>-2<br>-2.4<br>-2.8 | -1           | 1                |                        | -3             | <b>0</b><br>-1                |                      | -3                          | -3                       | -3 -3                       |                          |
| -3.2 2008-2009                                           |              |                  | 2009-2010              |                | 2010-2011<br>Dropped Clubs Ga |                      | 2011-2012<br>ain/Loss Clubs |                          | 2012-2013                   |                          |